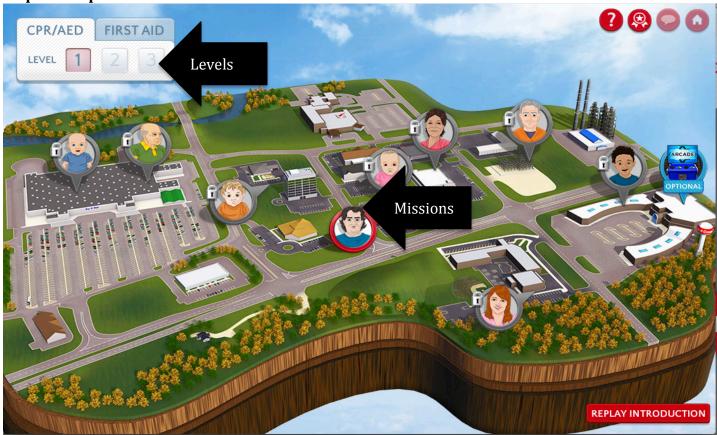

## ONLINE COURSE FOR RED CROSS BLENDED LEARNING

Step 3: Click the LAUNCH COURSE button once you LOGIN

**Step 4: Complete the level missions** 

Make sure you complete the First Aid levels if you are signed up for First Aid.