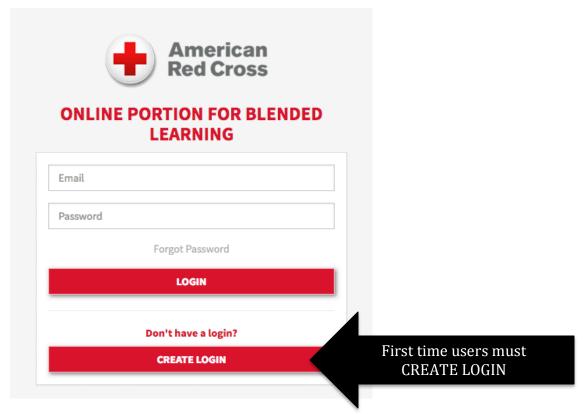

## ONLINE COURSE FOR RED CROSS BLENDED LEARNING

Step 1: Create a Login (if you already have a LOGIN go to step 3)

**Step 2: Complete the Learner Registration** 

**ONLINE PORTION FOR BLENDED** 