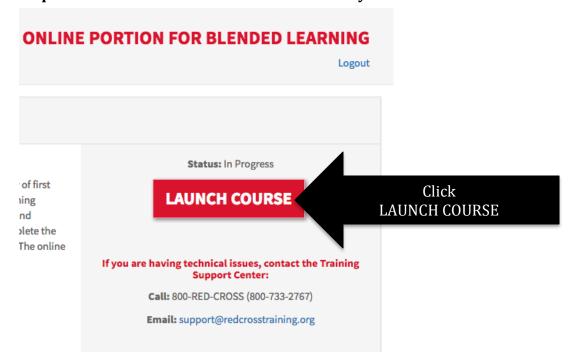

## ONLINE COURSE FOR RED CROSS BLENDED LEARNING

Step 3: Click the LAUNCH COURSE button once you LOGIN

**Step 4: Complete the level missions** 

Make sure you complete the First Aid levels if you are signed up for First Aid.